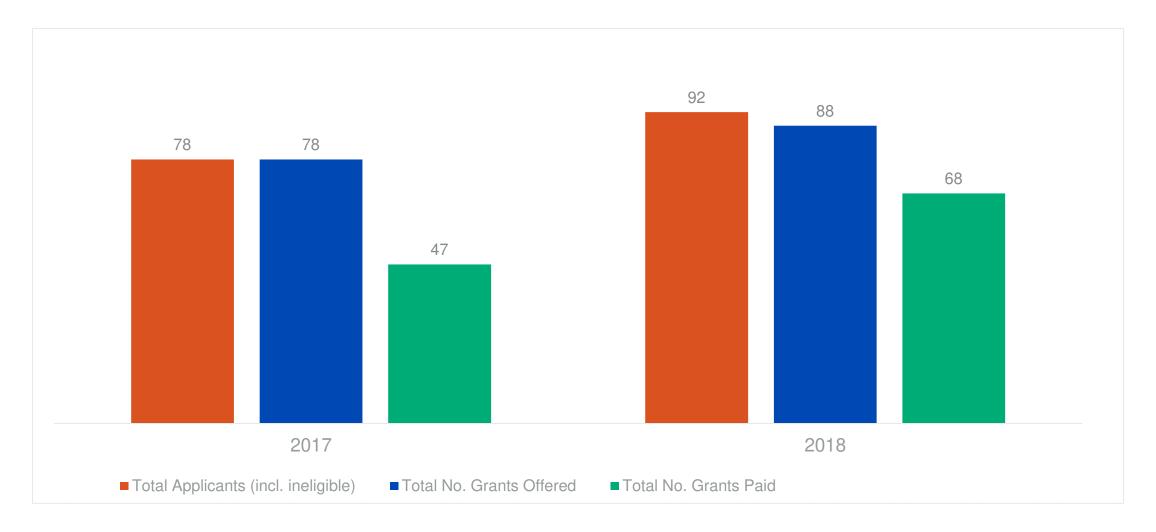

**Dairy Farm Grant 2019** 

#### Overview

Dairy farm grant 2017 – 2018

Dairy farm grant 2019

What's new

Grant Stages and Timeline

How to apply







## Dairy farm grant 2017 – 2018







## Dairy farm grant 2019

- €500,000 available in funding for 2019
- Grants of up to 40% offered
- Replacement vacuum and milk pump systems
- Runs on an annual cycle

| Vacuum System Grant Aid                                                            | Maximum<br>level of<br>support (%) | Maximum level of support (€)<br>(ex. VAT*) |                                |
|------------------------------------------------------------------------------------|------------------------------------|--------------------------------------------|--------------------------------|
|                                                                                    |                                    | Single Phase electricity supply            | Three Phase electricity supply |
| VSD + Vacuum Unit (