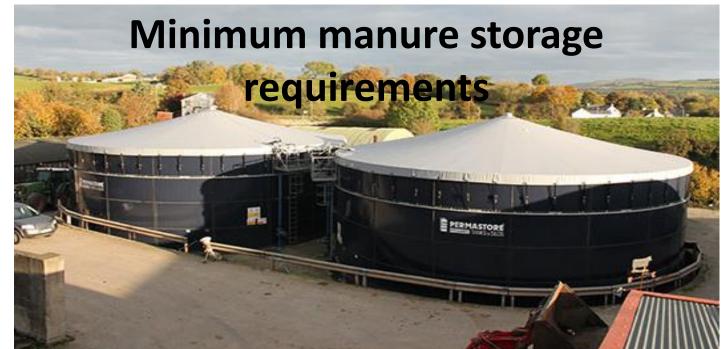

#### 4th Nitrates action programme (2018-2021)

Main measure to prevent pollution of water from agricultural sources under the WFD

## Derogation review 2019