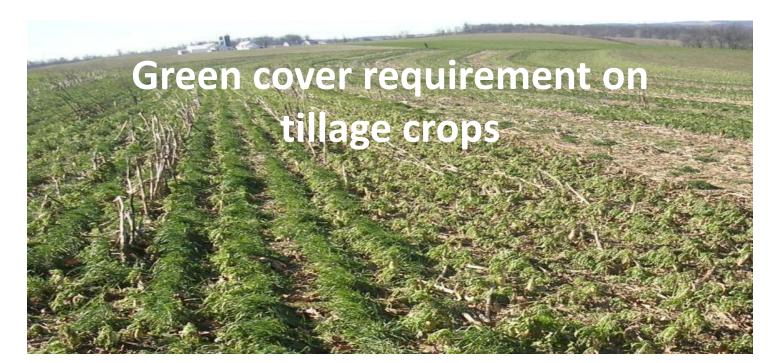

#### 4th Nitrates action programme (2018-2021)

Main measure to prevent pollution of water from agricultural sources under the WFD

## Derogation review 2019