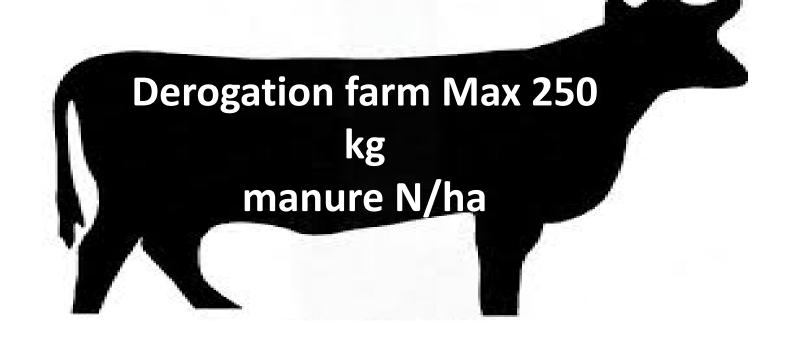

#### 4th Nitrates action programme (2018-2021)

Main measure to prevent pollution of water from agricultural sources under the WFD