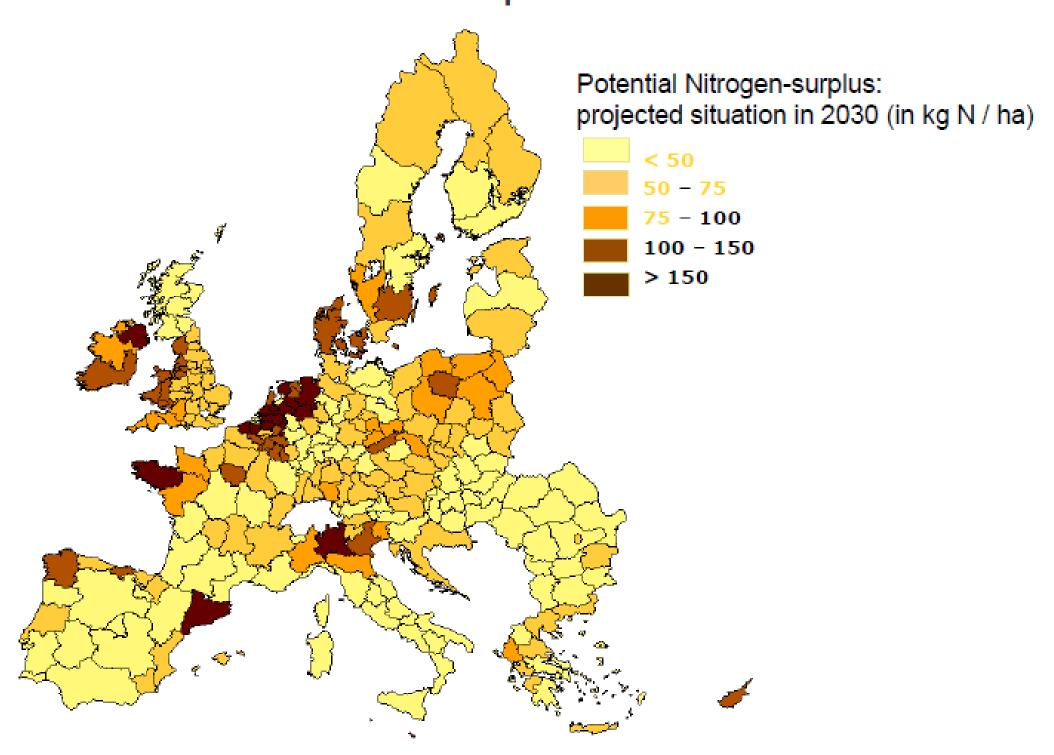

Source: © 2017 Münchener Rückversicherungs-Gesellschaft,

Geo Risks Research, NatCatService (January 2017)

Agriculture and Rural Development

Projected pressure on the environment due to potential nitrogen surplus in 2030: different impact across the EU

Source: JRC based on the CAPRI model baseline as presented in the DG AGRI 2017 outlook report.