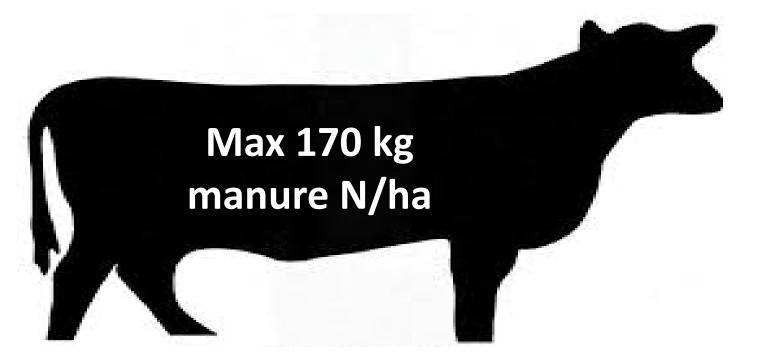

#### 4th Nitrates action programme (2018-2021)

Main measure to prevent pollution of water from agricultural sources under the WFD

## Derogation review 2019