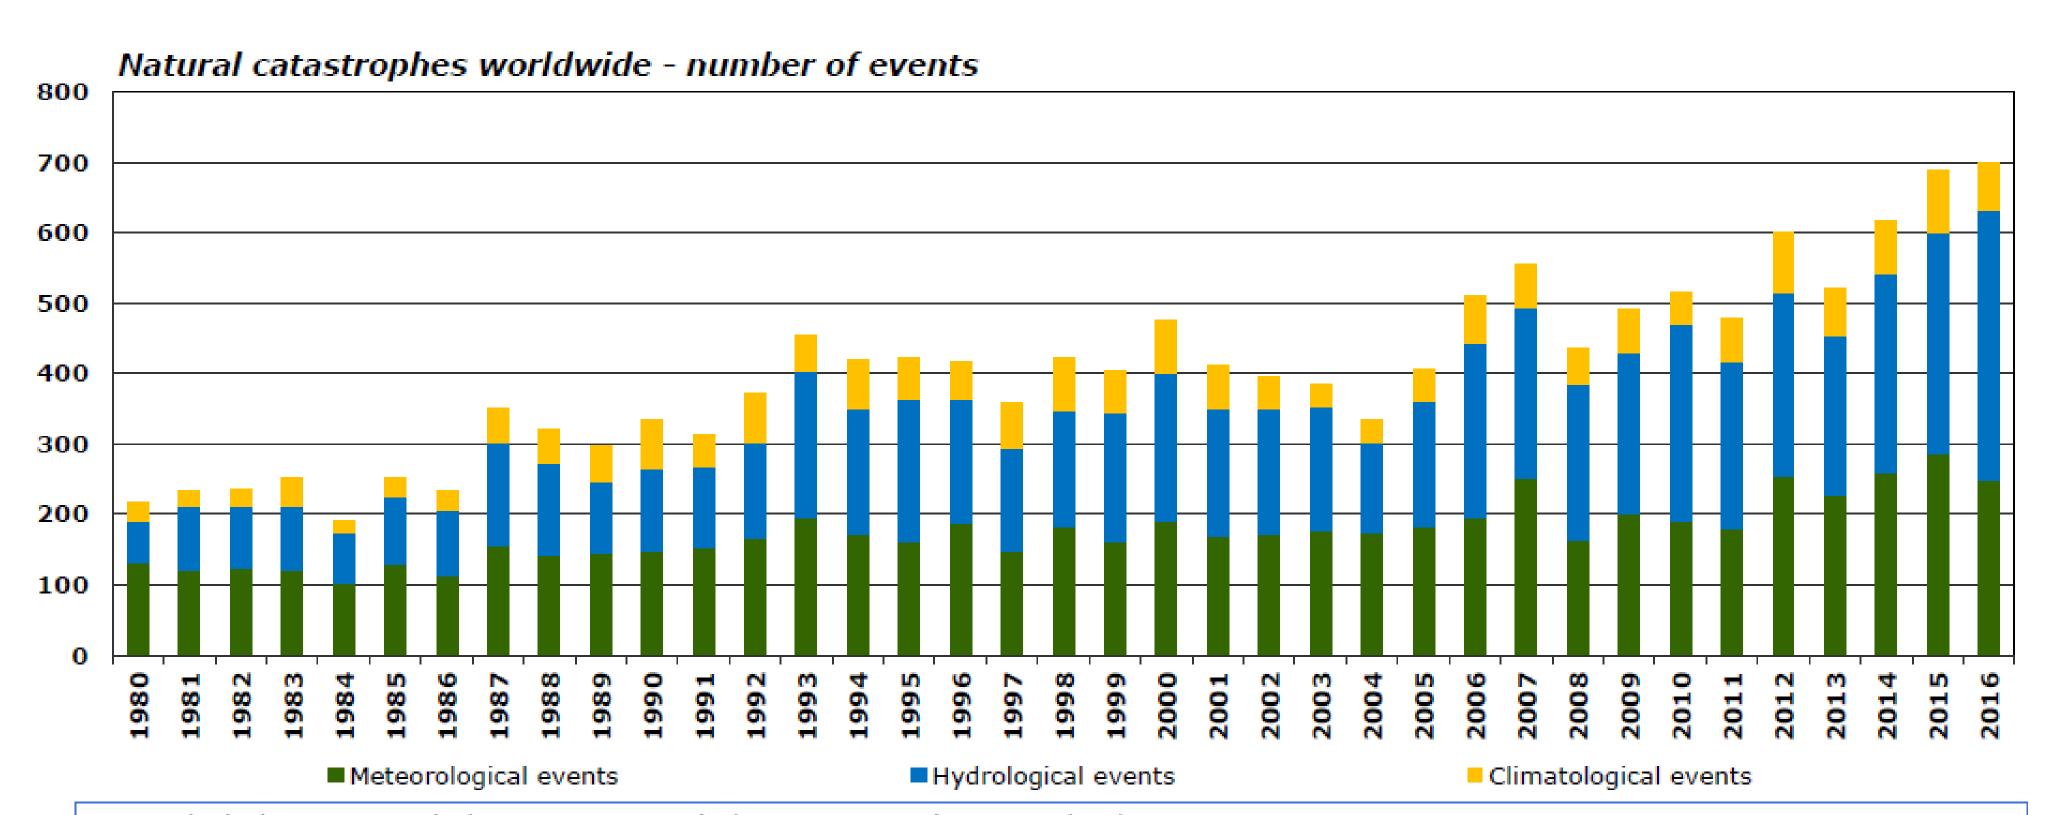

#### **WORLDWIDE EXTREME WEATHER EVENTS**

Meteorological events: Tropical storm, extra-tropical storm, convective storm, local storm

Hydrological events: Flood, mass movement

Climatological events: Extreme temperature, drought, forest fire

Source: © 2017 Münchener Rückversicherungs-Gesellschaft,

Geo Risks Research, NatCatService (January 2017)

Agriculture and Rural Development

Projected pressure on the environment due to potential nitrogen surplus in 2030: different impact across the EU