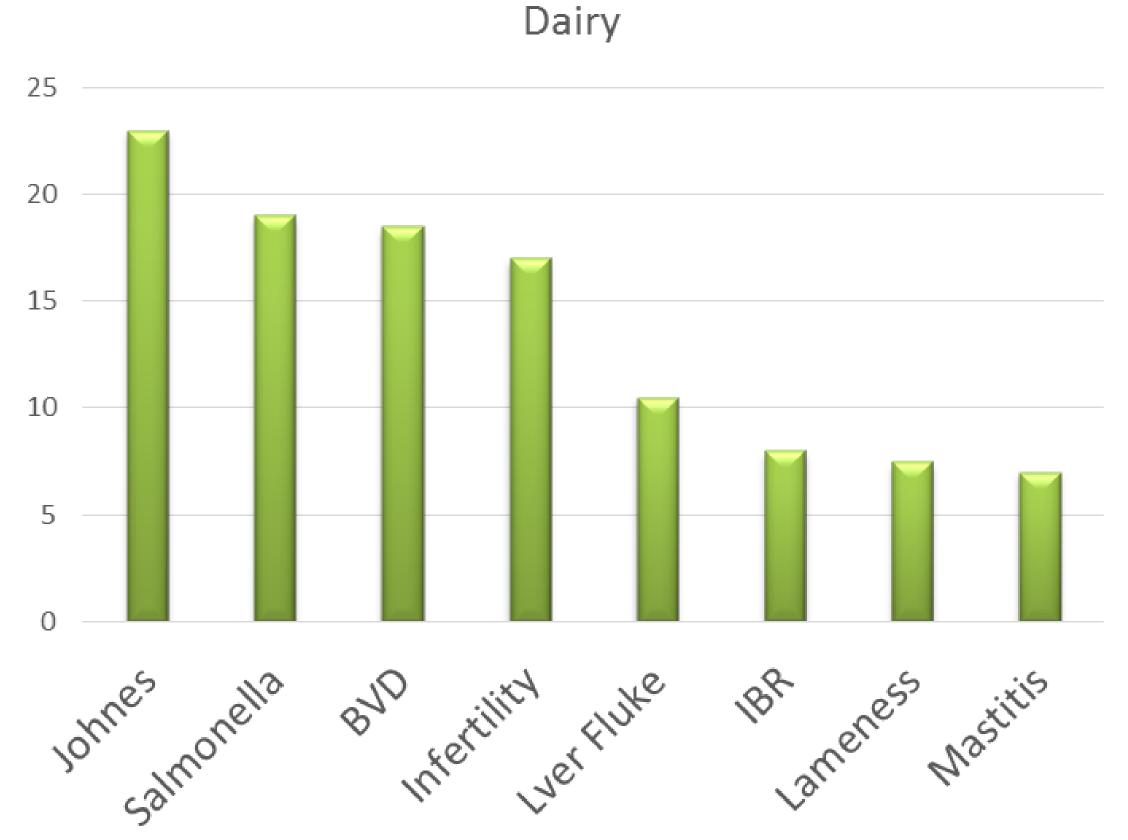

ild Places

Protect pristine and wild places that act as biodiversity hubs, contribute to health and wellbeing and provide sustainable tourism opportunities.



#### Sustainable Economic Activities

Integrate resource efficiency and environmental sustainability ideas and performance accounting across all economic sectors.



#### Community Engagement

Inform, engage and support communities in the protection and improvement of the environment.



### Annual review and outlook



Figure 2.7 Viability of National Farm Survey Farms, 2018



Source: Teagasc, National Farm Survey 2018

Figure 2.15 Age profile of Department of Agriculture, Food and the Marine clients, 2018



Source: Department of Agriculture, Food and the Marine

# Soil







### Poor animal health- % I in CO<sub>2</sub>e









### Biodiversity



#### Pressures from agriculture

- Land use
- Habitat loss
- Pollutants
- Sediment



#### Nitrogen losses to water (EPA 2019)







#### 4th Nitrates action programme (2018-2021)



Main measure to prevent pollution of water from agricultural sources under the WFD

















## Derogation review 2019











### Agriculture & the environment



Animal numbers

???

•Fertiliser sales and trends ???



•Greenhouse gas emissions

Ammonia emissions



- Biodiversity
- Water quality
- Soil health



???

Social license

???



### Policy proposals





### Conclusions



Reduce nitrogen

Collaborate

Stay healthy