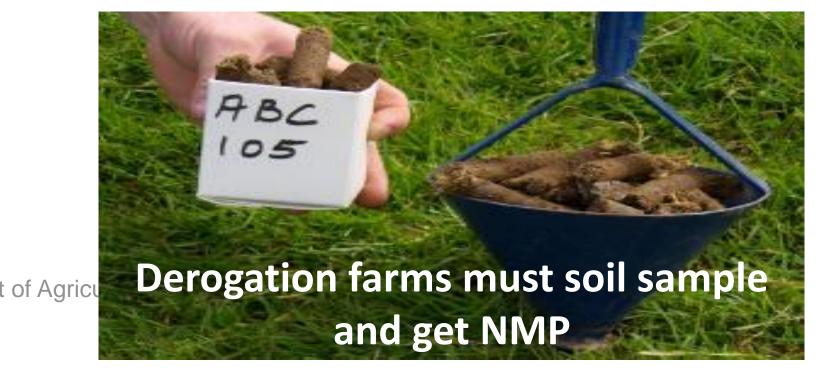

#### 4th Nitrates action programme (2018-2021)

Main measure to prevent pollution of water from agricultural sources under the WFD