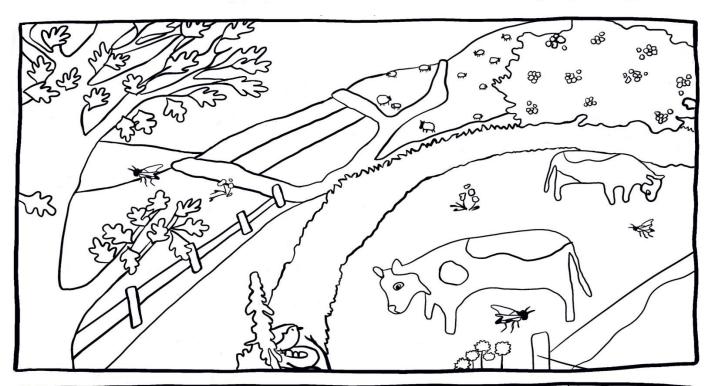

## SPOT THE DIFFERENCE

## Can you spot the 3 differences between both pictures?

The National Rural Network are encouraging children to spot the differences in nature between the two pictures provided. **Spot the 3 differences**, circle them, and colour in both pictures. To be in with a chance of winning a prize, please send a clear picture of the entry <a href="mailto:nrncomp2021@qmail.com">nrncomp2021@qmail.com</a>.

All entries must have the differences circled and both pictures coloured in.

| NAME: _ |  |  |
|---------|--|--|
|         |  |  |
|         |  |  |
|         |  |  |

| AGE: |  |
|------|--|
|      |  |