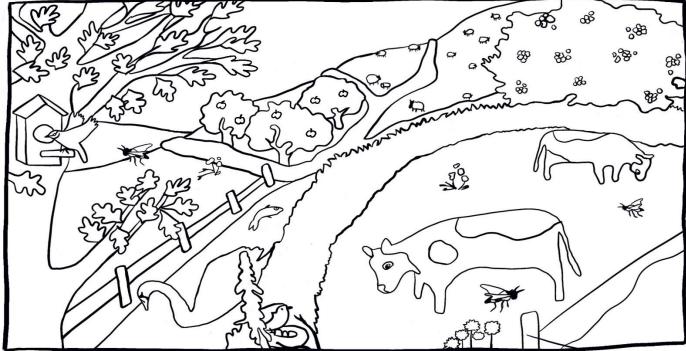

## SPOT THE DIFFERENCE

## Can you spot the 3 differences between both pictures?

The National Rural Network are encouraging children to spot the differences in nature between the two pictures provided. **Spot the 3 differences**, circle them, and colour in both pictures. To be in with a chance of winning a prize, please send a clear picture of the entry <a href="mailto:nrncomp2021@qmail.com">nrncomp2021@qmail.com</a>.

All entries must have the differences circled and both pictures coloured in.

| NAME: _ |  |  |
|---------|--|--|
|         |  |  |
|         |  |  |
|         |  |  |

| AGE: |  |
|------|--|
|      |  |